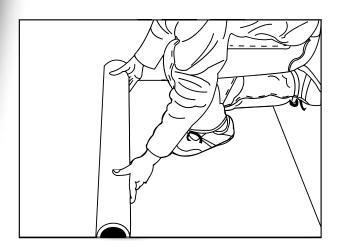

#### Installation

- 1) For best adhesion of tape, ensure floor is clean and dust free.
- 2 To start tape down the end of the roll at the beginning of area to be protected.
- (3) Unroll paper to desired length and cut at end of the protected area.
- 4 Repeat process, overlapping seams, until floor is covered.
- (5) Tape down seams as desired.