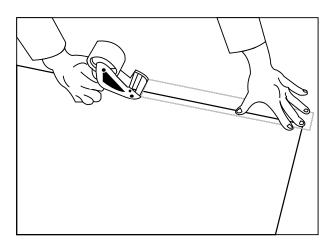

#### Installation

- 1) For best adhesion of tape, ensure floor is clean and dust free.
- 2 To start tape down the end of the roll at the beginning of area to be protected.
- (3) Unroll paper to desired length and cut at end of the protected area.
- 4 Repeat process, overlapping seams, until floor is covered.
- (5) Tape down seams as desired.