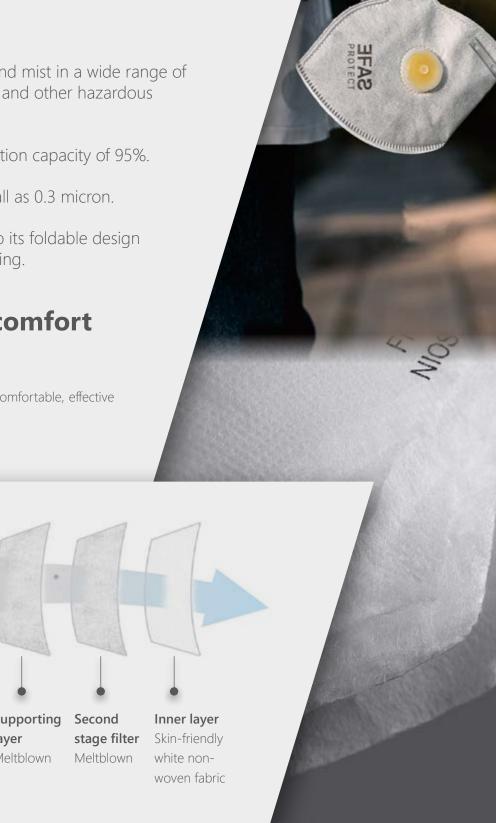

Have a minimum filtration capacity of 95%.

Filters particles as small as 0.3 micron.

Easy to store thanks to its foldable design and individual packaging.

### 5 ply, made for comfort and protection

We make our masks with the most comfortable, effective materials possible.

First stage filter Hot air cotton Meltblown

Supporting layer

Your mask is an important decision.