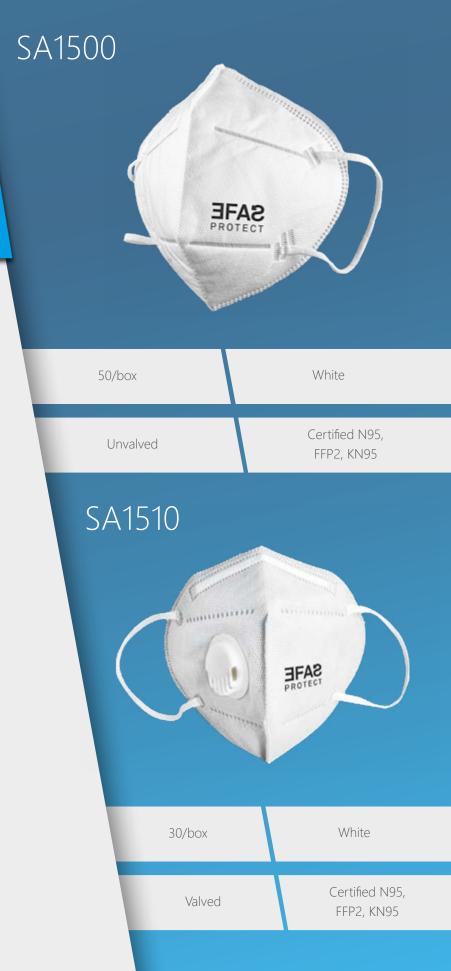

# Choose the right one.

What is the difference between valved and unvalved mask?

#### Unvalved mask

- Easy to breath
- Soft and lightweight
- Lower unit cost

#### Valved mask

- Soft and lightweight
- Reduces exhalation effort
- Cooler to wear
- Avoid condensation and vaporisation on glasses